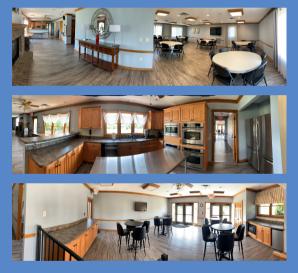

#### **INDOOR AMENITIES SET-UP**

- 6 5 foot tables with 6 chairs each
- 5 4 foot tables with 4 chairs each
- 4 3 foot tables with 4 stools each
- 2 rectangle tables
- 3 ovens
- 2 microwaves
- 2 full size refrigerators/freezers
- 1 commercial ice machine
- 3 large flat screen televisions Free Wi-Fi and Cable

#### **EXTRA AMENITIES IN CLOSETS**

- 7 rectangle tables
- 5 5 foot tables
- 5 4 foot tables
- 3 foldable card tables
- 1 foldable 3 foot rectangle table
- 35 chairs
- 6 6 foot seminar/training tables (available for meetings/conferences)

#### **OUTDOOR AMENETIES**

- Spacious parking lot
- Patio
- Gazebo
- Charcoal Grill
- Cornhole (bring your own bean bags