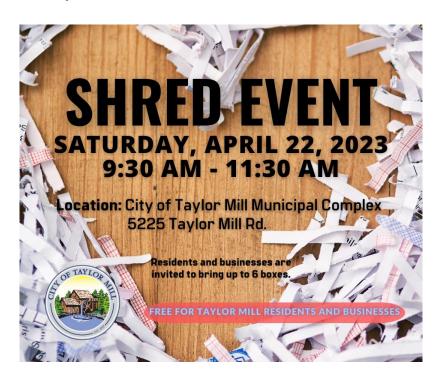

# **Upcoming Events:**

Sat. April 1st: Easter Egg Hunt at Pride Park at 12pm

Sat. April 8<sup>th</sup>: Easter Egg Hunt at Pride Park RAINDATE

Sat. April 22<sup>nd</sup>: Shred Event between 9:30am and 11:30am behind the Fire Department